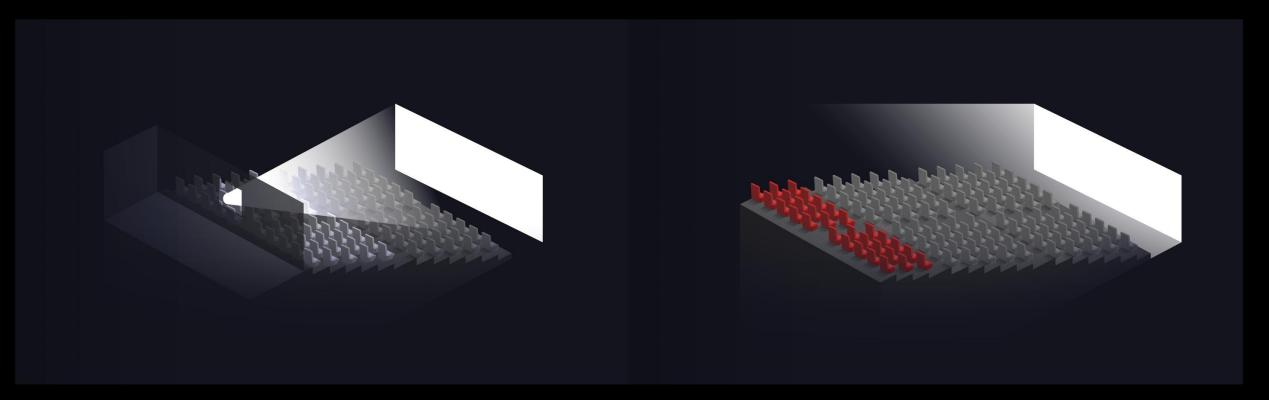

### **CVTE** | **QSTECH**

Projection

- Speaker is behind the screen
- Uneven sound distribution
- Phase toward behind
- Poor sound coverage
- Less "Sweet sopt"

- Break traditional sound phase design
- More natural and full audio
- Better sound energy
- Be true to the original audio by ensuring sound uniformity
- 7 times larger "Sweet spot area"