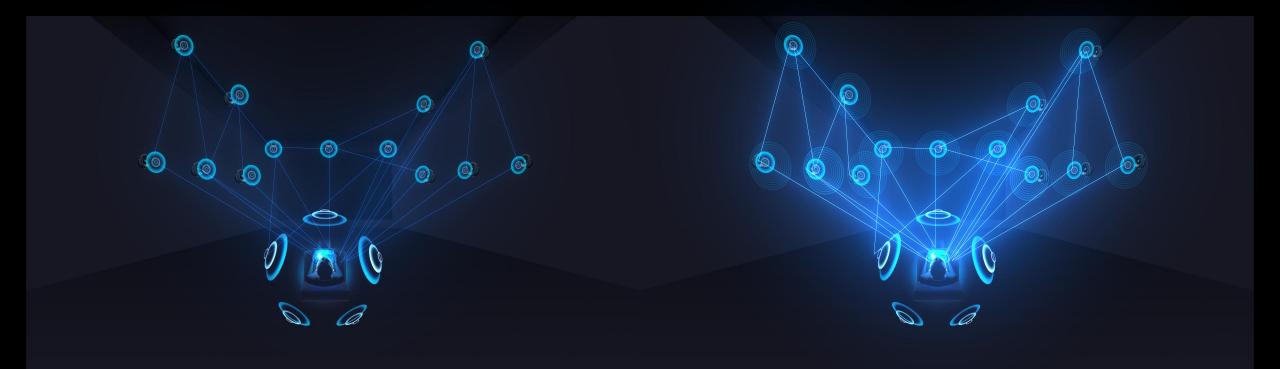

### **Stereo solution**

### **CVTE** | **QSTECH**

Projection

- Speaker is behind the screen
- Uneven sound distribution
- Phase toward behind
- Poor sound coverage
- Less "Sweet sopt"

- Break traditional sound phase design
- More natural and full audio
- Better sound energy
- Be true to the original audio by ensuring sound uniformity
- 7 times larger "Sweet spot area"

### **Traditional 5.1**

**Sculpted Surround** 