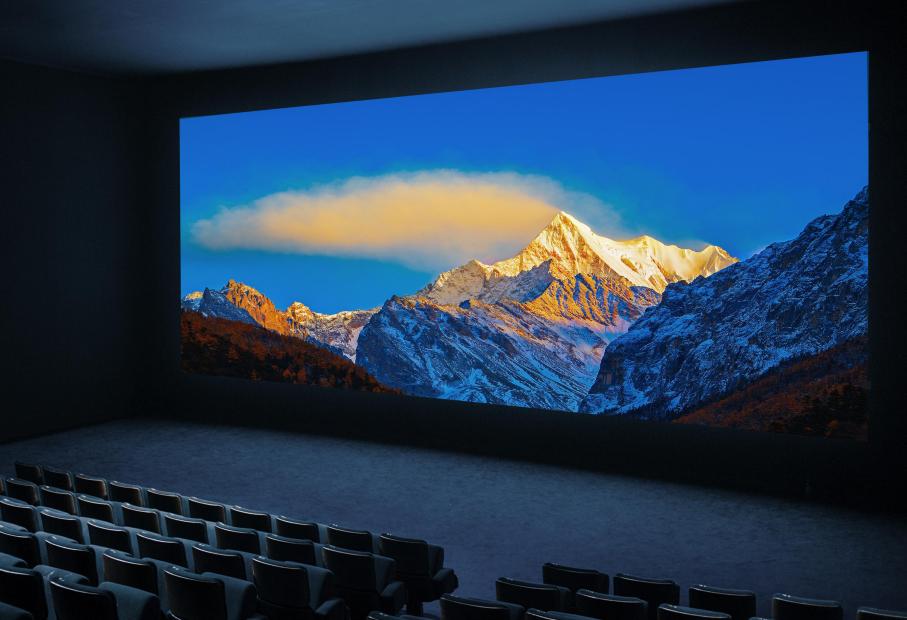

# Visual effect accurately restored with UHD image quality

Standard cinema 4K resolution , bring audience a finer visual feast