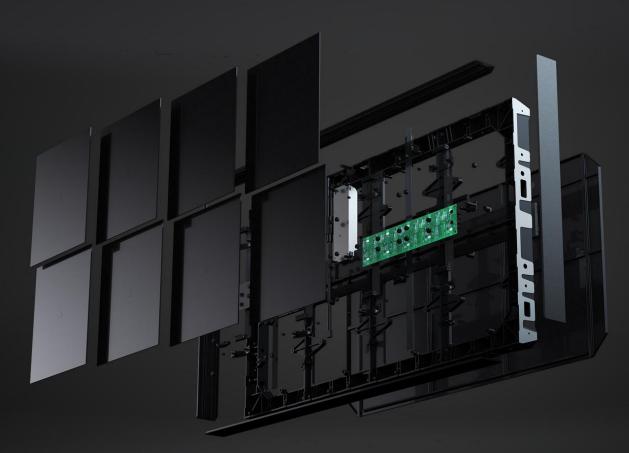

ofits by creating more rooms in the theatre

# New business opportunities brought by diversification

Multi-purpose for LED screen

### Longer life-span

100,000h screen life-time, lower operation cost, increase marginal utility



### Save space from fixed equipments

Leave more room for the theatre, increase ticket sale and revenue



Projector



### Concert & Opera

### Operation diversified, more business opportunities

LED movie screen, more than movies

### **E-sports**

### Operation diversified, more business opportunities

LED movie screen, more than movies



### Corporate Event

#### Operation diversified, more business opportunities

LED movie screen, more than movies





# **CVTE LED Cinema Solution**

## **CVTE LED Cinema Screen**







# Details for single LED cabinet





LED movie screen size 10560 mm x 5400 mm

### **Stereo solution**

### **CVTE** | **QSTECH**

Projection

- Speaker is behind the screen
- Uneven sound distribution
- Phase toward behind
- Poor sound coverage
- Less "Sweet sopt"



- Break traditional sound phase design
- More natural and full audio
- Better sound energy
- Be true to the original audio by ensuring sound uniformity
- 7 times larger "Sweet spot area"

### **Stereo Solution**





### **Traditional 5.1**

**Sculpted Surround** 



# 10m 4K Screen solution





### **Future Dimensions**

15.36m\*8.1m 4K (P3.75)

21.12m\*10.8m 4K (P5)





# More Cinema Digital Signage Solution

OSTECH

17.19

**Application Scenario** 

### Entrance

#### Targets

Draw more customers' attention through eye-catching display effects
Provide viv