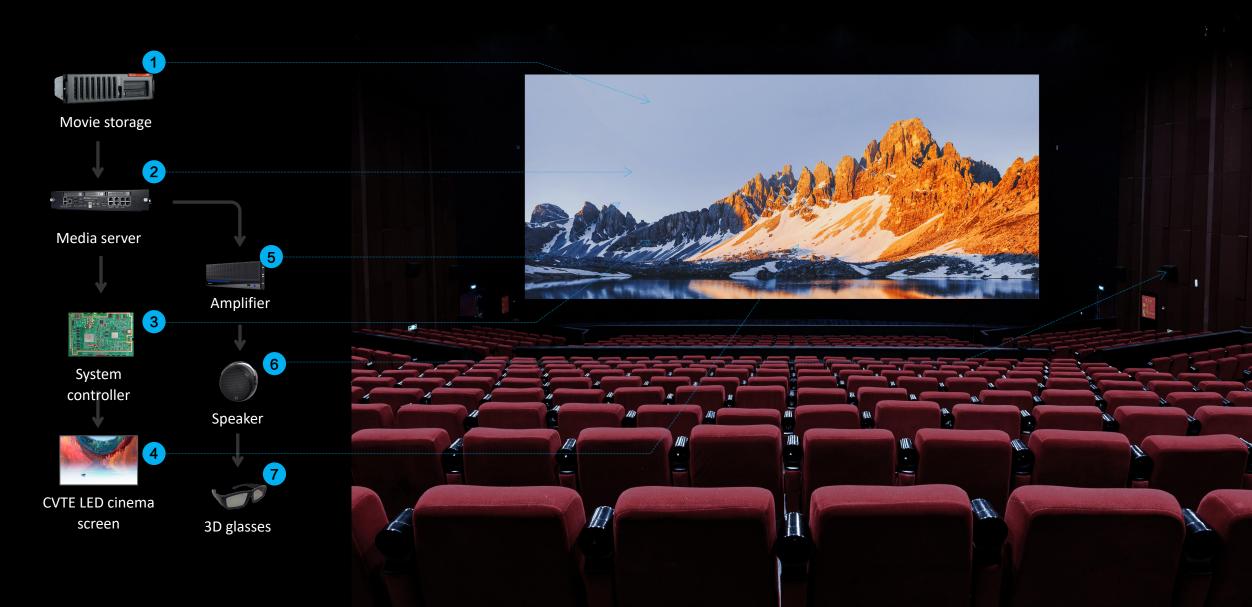

nt

Increase ticket sale and operator's profits by creating more rooms in the theatre

# New business opportunities brought by diversification

Multi-purpose for LED screen

### Longer life-span

100,000h screen life-time, lower operation cost, increase marginal utility



### Save space from fixed equipments

Leave more room for the theatre, increase ticket sale and revenue



Projector



### Concert & Opera

### Operation diversified, more business opportunities

LED movie screen, more than movies

### **E-sports**

### Operation diversified, more business opportunities

LED movie screen, more than movies



### Corporate Event

#### Operation diversified, more business opportunities

LED movie screen, more than movies





# **CVTE LED Cinema Solution**

## **CVTE LED Cinema Screen**







# Details for single LED cabinet





LED movie screen size 10560 mm x 5400 mm

### **Stereo solution**

### **CVTE** | **QSTECH**

Projection

- Speaker is behind the screen
- Uneven sound distribution
- Phase toward behind
- Poor sound coverage
- Less "Sweet sopt"



- Break traditional sound phase design
- More natural and full audio
- Better sound energy
- Be true to the original audio by ensuring sound uniformity
- 7 times larger "Sweet spot area"

### **Stereo Solution**





### **Traditional 5.1**

**Sculpted Surround** 



# 10m 4K Screen solution





### **Future Dimensions**

15.36m\*8.1m 4K (P3.75)

21.12m\*10.8m 4K (P5)





# More Cinema Digital Signage Solution

OSTECH

17.19

**Application Scenario** 

### Entrance

#### Targets

Draw more customers' attention throug