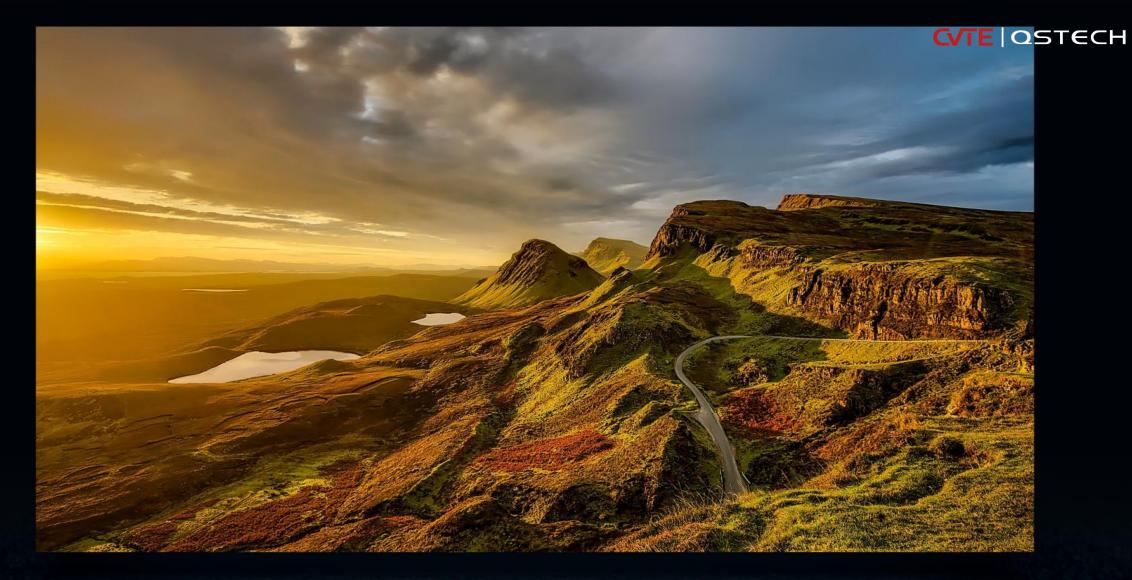

### Feels like you are in it.

Brighter, Better Support 48nits+ brightness, no detail loss for light or dark area

Ultra Color Uniformity Independent drive for every LED Self-luminance ensure display uniformity

## Better viewing experience under standard lights-out condition

Support 48nits+ brightness, no detail loss for light or dark image area

LED Screen