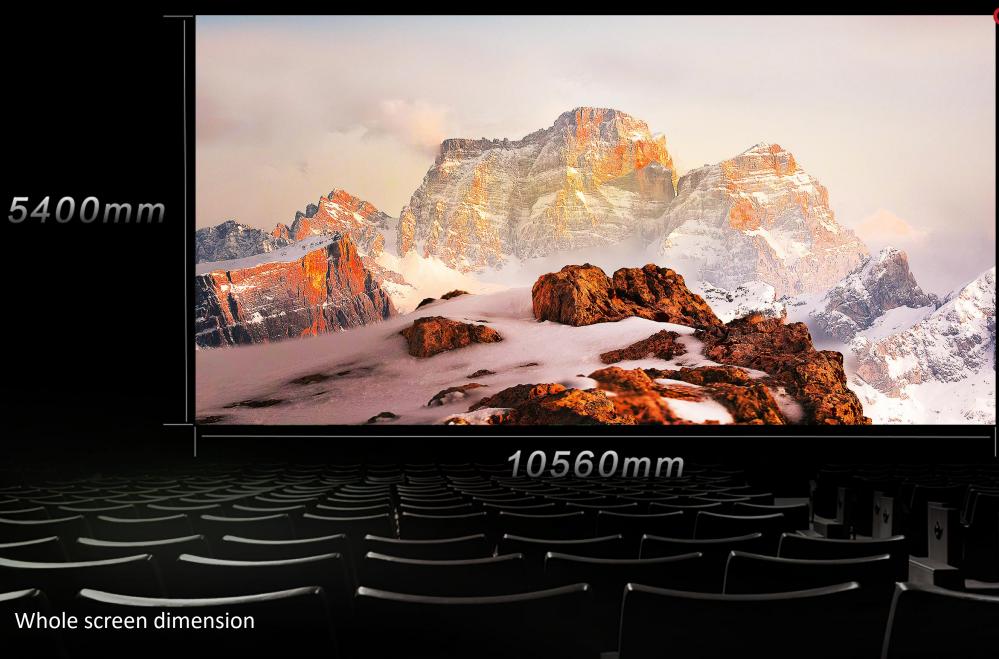

Increase ticket sale and operator's profits by creating more rooms in the theatre

# New business opportunities brought by diversification

Multi-purpose for LED screen

### Longer life-span

100,000h screen life-time, lower operation cost, increase marginal utility



### Save space from fixed equipments

Leave more room for the theatre, increase ticket sale and revenue



Projector



### Concert & Opera

### Operation diversified, more business opportunities

LED movie screen, more than movies

### **E-sports**

### Operation diversified, more business opportunities

LED movie screen, more than movies



### Corporate Event

#### Operation diversified, more business opportunities

LED movie screen, more than movies





# **CVTE LED Cinema Solution**

## **CVTE LED Cinema Screen**







# Details for single LED cabinet





LED movie screen size 10560 mm x 5400 mm

### **Stereo solution**

### **CVTE** | **QSTECH**

Projection

- Speaker is behind the screen
- Uneven sound distribution
- Phase toward behind
- Poor sound coverage
- Less "Sweet sopt"



- Break traditional sound phase design
- More natural and full audio
- Better sound energy
- Be true to the original audio by ensuring sound uniformity
- 7 times larger "Sweet spot area"

### **Stereo Solution**





### **Traditional 5.1**

**Sculpted Surround** 



# 10m 4K Screen solution





### **Future Dimensions**

15.36m\*8.1m 4K (P3.75)

21.12m\*10.8m 4K (P5)





# More Cinema Digital Signage Solution

OSTECH

17.19

**Application Scenario** 

### Entrance

#### Targets

Draw more customers' attention through ey