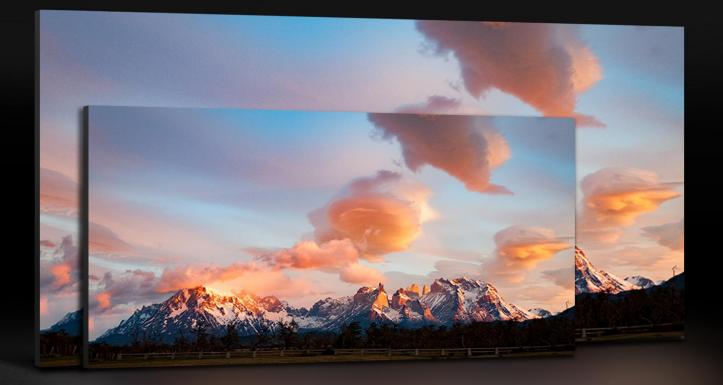

### Feels like you are in it.

Brighter, Better Support 48nits+ brightness, no detail loss for light or dark area

Ultra Color Uniformity Independent drive for every LED Self-luminance ensure display uniformity

## Better viewing experience under standard lights-out condition

Support 48nits+ brightness, no detail loss for light or dark image area

LED Screen

### Precise and vivid color that apture every moment and detail

DCI-P3 Gamut, no dimming or color-fading effect